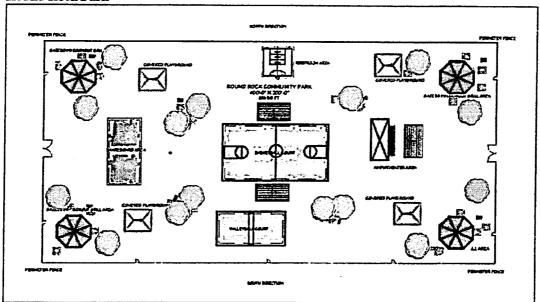

# DEPARTMENT OF JUSTICE INITIAL ELIGIBILITY DETERMINATION FOR NAVAJO NATION FISCAL RECOVERY FUNDS

| RFS/HK Review #: HK 0494                                                                                                              |
|---------------------------------------------------------------------------------------------------------------------------------------|
| Date & Time Received: 4/26/23 at 09:42                                                                                                |
| Date & Time of Response: 5/16/23 at 121 pm                                                                                            |
| Entity Requesting FRF: Round Rock Chapter                                                                                             |
| Title of Project: Recreation Park                                                                                                     |
| Administrative Oversight: DCD                                                                                                         |
| Amount of Funding Requested: \$700,000                                                                                                |
| Eligibility Determination:  ✓ FRF eligible FRF ineligible Additional information requested                                            |
| FRF Eligibility Category:                                                                                                             |
| (1) Public Health and Economic Impact (2) Premium Pay (3) Government Services/Lost Revenue (4) Water, Sewer, Broadband Infrastructure |
|                                                                                                                                       |
| U.S. Department of Treasury Reporting Expenditure Category:                                                                           |
| 2.22, Strong Healthy Communities: Neighborhood Features that Promote Health and Safety                                                |